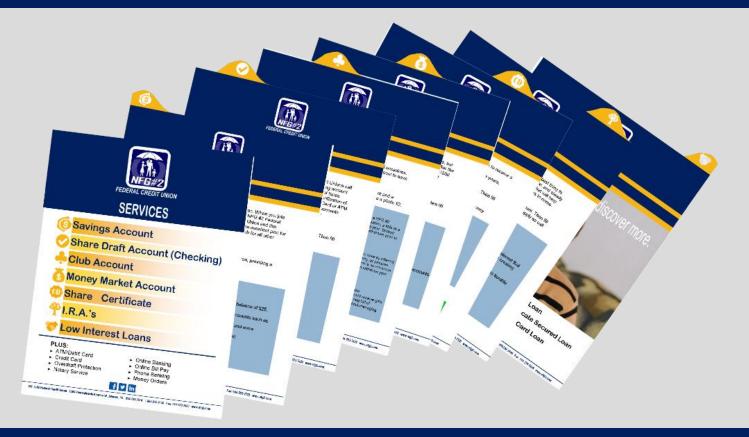

#### **SEG Benefits:**

NFG #2 FCU hosts events and offers exclusive promotions throughout the year to our field of membership. Enjoy a free breakfast, win prizes, and take advantage of limited time promotions. You will also receive a seasonal newsletter that will keep you up to date on the latest NFG #2 FCU news, and flyers to post on your employee boards. Additionally, we will send you a NFG #2 FCU Benefit Packet to hand-out to new hires. Each packet clearly explains the benefits of becoming a member at NFG #2 FCU and provides the necessary documents to become a member.

The new-hire kits that will be provided to you contain:

- $\Rightarrow$  Services information
- $\Rightarrow$  Membership application
- $\Rightarrow$  NFG #2 FCU financial management practices